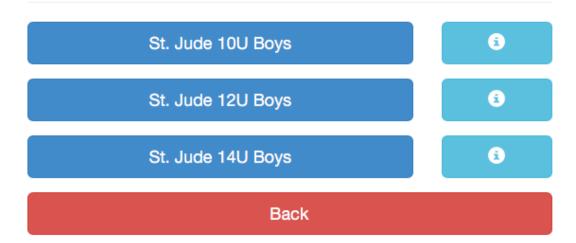

### 9. Select the Program:

10. Select the League. NOTE: Leagues will be filtered based on the gender of the child.

# Select League

11. Select if you are registering as a player or coach.

Registering **TestCHILD1 TestLAST2** for:

Program: St. Jude Boys & Girls-Basketball-2016

League: St. Jude 10U Boys