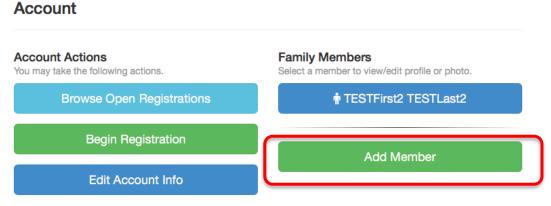

### 3. Enter your family information:

4. Add additional family members (parents and children) to your family account: NOTE: After you click add you can add a new user or search for a profile if you think you already entered it.

6. Once you add all of your family members they will show up in your family profile. When you wish to register for a team you can either click "Browse Open Registrations" to see the teams open for registration or click "Begin Registration" to start the registration process.