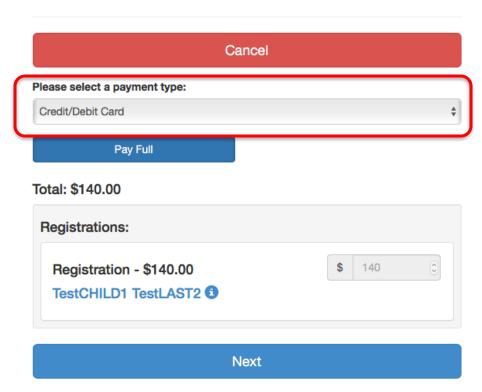

### Checkout

Powered by SportsPilot, Inc.

Depending on your payment method you will receive different payment instructions.

### Credit Card Payment Screen: