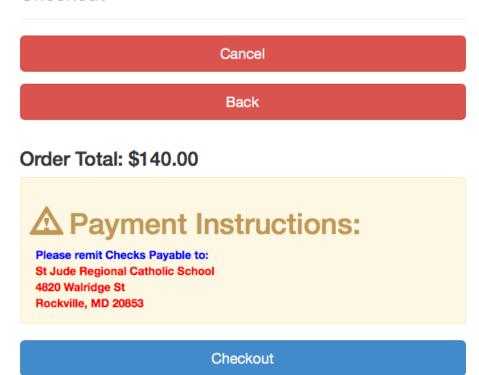

Check by Mail screen.

#### **Payment Information:**

Please remit Checks Payable to:

St Jude Regional Catholic School 4820 Walridge St

Rockville, MD 20853

Amount Due: \$140.00

\*Note to Registrants: Clicking on this selection will hold your Registration information. Final registration approval will be done by our office personnel only AFTER we receive your payment. If you do not submit payment before the Registration Deadline you will NOT be registered. Please read the instructions below on how to submit your payment.