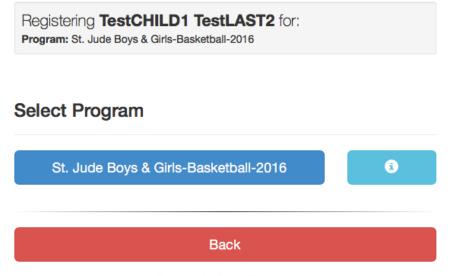

### 9. Select the Program:

10. Select the League. NOTE: Leagues will be filtered based on the gender of the child.

# Select League

11. Select if you are registering as a player or coach.

Registering **TestCHILD1 TestLAST2** for:

Program: St. Jude Boys & Girls-Basketball-2016

League: St. Jude 10U Boys