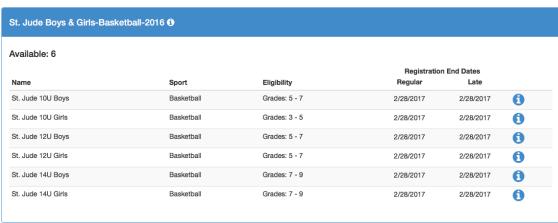

#### 7. Teams open for registration:

### 9. Select the Program:

10. Select the League. NOTE: Leagues will be filtered based on the gender of the child.

# Select League

11. Select if you are registering as a player or coach.

Registering **TestCHILD1 TestLAST2** for:

Program: St. Jude Boys & Girls-Basketball-2016

League: St. Jude 10U Boys