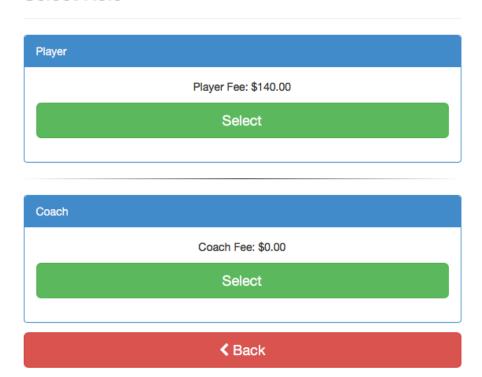

# Select League

11. Select if you are registering as a player or coach.

Registering **TestCHILD1 TestLAST2** for:

Program: St. Jude Boys & Girls-Basketball-2016

League: St. Jude 10U Boys

### Select Role