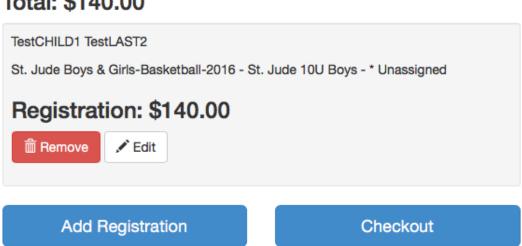

# Total: \$140.00

15. You can add additional registrations or proceed straight to the Checkout screen. You can pay via Credit/Debit card or by check.