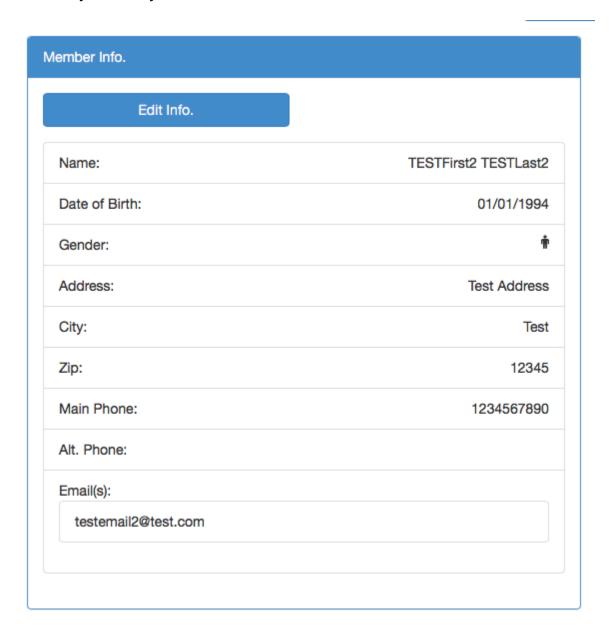

### 3. Enter your family information:

4. Add additional family members (parents and children) to your family account: NOTE: After you click add you can add a new user or search for a profile if you think you already entered it.

Powered by SportsPilot, Inc.

5. Once you finished entering the details click SUBMIT.

| First Name:         |  |        |           | _ |
|---------------------|--|--------|-----------|---|
|                     |  |        |           | * |
| Middle Initial:     |  |        |           |   |
| Last Name:          |  |        |           |   |
| TESTLast2           |  |        |           | * |
| Date of Birth:      |  |        |           |   |
| MM/DD/YYYY          |  |        |           | * |
| Gender:             |  |        |           |   |
|                     |  |        | <b>\$</b> | * |
| Address:            |  |        |           |   |
| Test Address        |  |        |           | * |
| City:               |  |        |           |   |
| Test                |  |        |           | * |
| State:              |  |        |           |   |
| Maryland            |  |        | *         | * |
| Country:            |  |        |           |   |
| United States       |  |        | <b>\$</b> | * |
| Zip Code:           |  |        | _         |   |
| 12345               |  |        |           | * |
| Mobile Phone:       |  |        | _         |   |
| (123) 456-7890      |  |        |           | * |
| Alternate Phone:    |  |        |           |   |
| (###) ###-###       |  |        |           |   |
| Email:              |  |        | _         |   |
| testemail2@test.com |  |        |           | * |
| ◆ Add Email         |  |        |           |   |
| Cancel              |  | Submit |           |   |