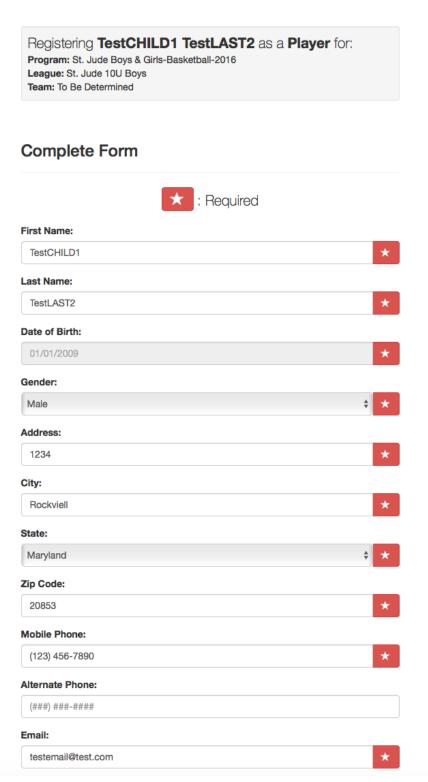

### 12. Agree to the Terms and Conditions.

Registering TestCHILD1 TestLAST2 as a Player for:

Program: St. Jude Boys & Girls-Basketball-2016

**League:** St. Jude 10U Boys **Team:** To Be Determined

Team: \* Unassigned. Auto selected.

**✓** Back

ı<sup>∆</sup> I Agree

13. Complete the Registration Form. NOTE: Fields markd with a RED STAR are required. Information from your family profile should be automatically populated such as date of birth, address, etc. When finished click "Continue".